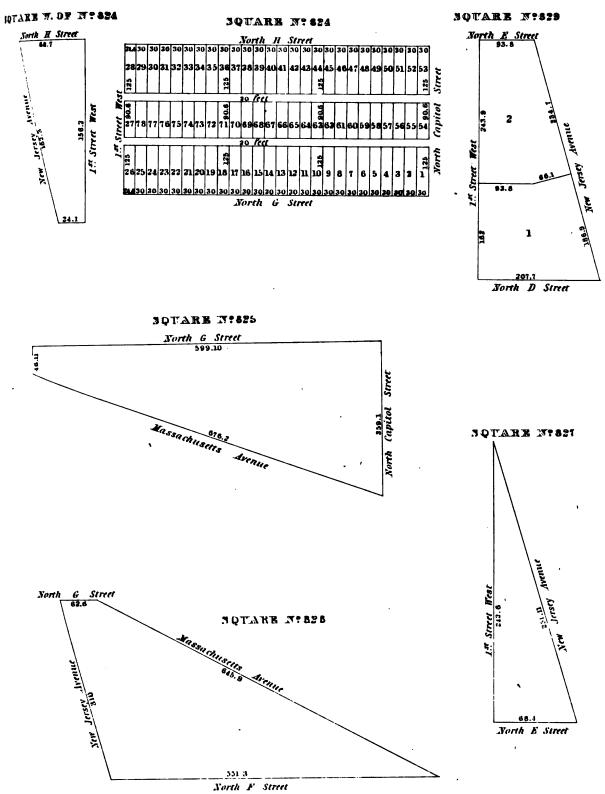

| 48 | 49 | 50 | 51 | 52  |
| 149 |    |       |    |    |    |    |    | 149 |    |    |           |      |      |    | 41   |      |    |    |    |    |    |    |    |    | 149 |
|     | L  | l<br> | L  | L  | I  |    | L  | L   | I  | L  | 20 /      | feet | <br> |    | <br> | <br> | L  |    |    |    |    |    |    |    |     |
|     |    |       |    |    |    |    |    | 149 |    |    |           |      |      |    | 97   |      |    |    |    |    |    |    |    |    | 84. |
| 149 |    | 1.00  | 23 | 22 | 21 | 20 | 19 | 18  | 17 | 16 | 15        | 14   | 13   | 12 | n    | 10   | 9  | 8  | 7  | 6  | 5  | 4  | 3  | 2  | 1   |
| 26  | 25 | 24    |    | 1  | 1  | l  |    | 1   | 1  | 1  | 1         | i i  | 1    |    |      | 1    | ı  |    | 1  | 1  |    | 1  | 1  | 1  | ľ   |

· . 







• 









· 



South M Street



L Street



South



#### SQUARE N: 552

|               |                | South 2<br>13.7 | V Street |      |        |
|---------------|----------------|-----------------|----------|------|--------|
|               |                | 173.7           | 173.7    |      |        |
|               | 25             | n               | 12       | 55.3 |        |
|               | 2<br>3.<br>3.  | 10              | 13       | 23.2 |        |
|               | 25.3 25.2 bs 3 | 9               | 14       | 35.3 | ,      |
|               | 8 P. 3         | 8               | 15       | 55.3 |        |
| rest          | 55.2           | 7               | 16       | 55.3 | Test   |
|               |                | 173.7           | 173.7    |      | -